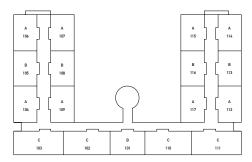

mbined oven/microwave and halogen hob
- Integrated low level fridge with freezer compartment

#### **Bathrooms**

- Modern white ceramics and stainless steel/chrome fittings
- Bath with shower and mixer
- Wall mounted heated towel rail
- Concealed storage cabinet
- Heated mirror
- Tiled floor

#### Services

- TV points in living area and main bedroom.
- Secure door entry system
- Intruder alarm
- Apartment-wide electric heating
- Dedicated space for washer/dryer

#### **Common areas**

- Access via a secure entrance and dedicated lift
- Intercom and handset linked to main door entry point
- Secure underground parking available (at an extra cost)
- Cycle parking
- Recycling bins provided in basement car park
- Private residents' garden

## Site plan



## **Floor plans**



#### Level 01



#### Level 02



#### Level 03



#### Level 04



#### Level 05



#### Level 06