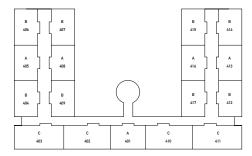

low level fridge with freezer compartment

#### **Bathrooms**

- Modern white ceramics and stainless steel/chrome fittings
- Bath with shower and mixer
- Wall mounted heated towel rail
- Concealed storage cabinet
- Heated mirror
- Tiled floor

#### Services

- TV points in living area and main bedroom.
- Secure door entry system
- Intruder alarm
- Apartment-wide electric heating
- Dedicated space for washer/dryer

#### **Common areas**

- Access via a secure entrance and dedicated lift
- Intercom and handset linked to main door entry point
- Secure underground parking available (at an extra cost)
- Cycle parking
- Recycling bins provided in basement car park
- Private residents' garden

## Site plan



## **Floor plans**



#### Level 01



#### Level 02



#### Level 03



#### Level 04



#### Level 05



#### Level 06