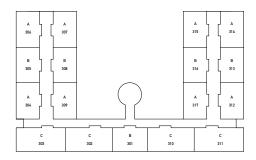

hob
- Integrated low level fridge with freezer compartment

#### **Bathrooms**

- Modern white ceramics and stainless steel/chrome fittings
- Bath with shower and mixer
- Wall mounted heated towel rail
- Concealed storage cabinet
- Heated mirror
- Tiled floor

#### Services

- TV points in living area and main bedroom.
- Secure door entry system
- Intruder alarm
- Apartment-wide electric heating
- Dedicated space for washer/dryer

#### **Common areas**

- Access via a secure entrance and dedicated lift
- Intercom and handset linked to main door entry point
- Secure underground parking available (at an extra cost)
- Cycle parking
- Recycling bins provided in basement car park
- Private residents' garden

## Site plan



## **Floor plans**



#### Level 01



#### Level 02



#### Level 03



#### Level 04



#### Level 05



#### Level 06