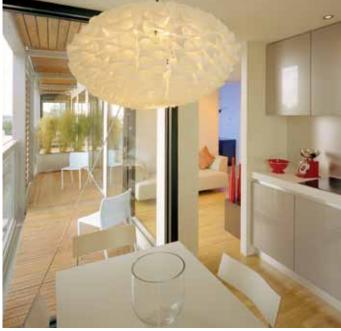

## Moho 42 Ellesmere Street Castlefield Manchester M15 4JY

Moho apartments are designed around a central bathroom and kitchen area, with the living space and bedrooms either side. A large timber decked balcony allows for private outdoor space in addition to the resident's communal garden. With floor to ceiling glazing, Smeg kitchen appliances and storage built into the apartment, including wardrobe space.

#### Kitchens

- Fully fitted kitchens with plain gloss finish to doors
- Stainless steel sink set into white LG solid surface worktop
- Built in containers for recycling
- Integrated dishwasher
- Built in stainless steel combined oven/microwave and halogen hob
- Integrated low level fridge with freezer compartment