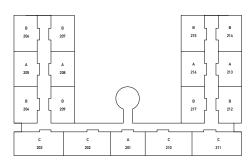

wave and halogen hob
- Integrated low level fridge with freezer compartment

#### **Bathrooms**

- Modern white ceramics and stainless steel/chrome fittings
- Bath with shower and mixer
- Wall mounted heated towel rail
- Concealed storage cabinet
- Heated mirror
- Tiled floor

#### Services

- TV points in living area and main bedroom.
- Secure door entry system
- Intruder alarm
- Apartment-wide electric heating
- Dedicated space for washer/dryer

#### **Common areas**

- Access via a secure entrance and dedicated lift
- Intercom and handset linked to main door entry point
- Secure underground parking available (at an extra cost)
- Cycle parking
- Recycling bins provided in basement car park
- Private residents' garden

## Site plan



## **Floor plans**



#### Level 01



#### Level 02



#### Level 03



#### Level 04



#### Level 05



#### Level 06