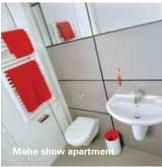

#### **Bathrooms**

- Modern white ceramics and stainless steel/chrome fittings
- Bath with shower and mixer
- Wall mounted heated towel rail
- Concealed storage cabinet
- Heated mirror
- Tiled floor