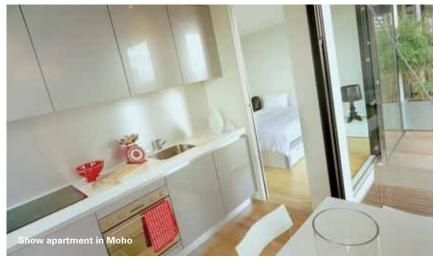

## Moho 42 Ellesmere Street Castlefield Manchester M15 4JY

Moho apartments are designed around a central bathroom and kitchen area, with the living space and bedrooms either side. A large timber decked balcony allows for private outdoor space in addition to the resident's communal garden. With floor to ceiling glazing, Smeg kitchen appliances and storage built into the apartment, including wardrobe space.

#### Kitchens

- Fully fitted kitchens with plain gloss finish to doors
- Stainless steel sink set into white LG solid surface worktop
- Built in containers for recycling
- Integrated dishwasher
- Built in stainless steel combined oven/microwave and halogen hob
- Integrated low level fridge with freezer compartment