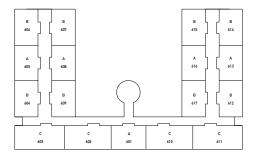

artment

#### **Bathrooms**

- Modern white ceramics and stainless steel/chrome fittings
- Bath with shower and mixer
- Wall mounted heated towel rail
- Concealed storage cabinet
- Heated mirror
- Tiled floor

#### Services

- TV points in living area and main bedroom.
- Secure door entry system
- Intruder alarm
- Apartment-wide electric heating
- Dedicated space for washer/dryer

#### **Common areas**

- Access via a secure entrance and dedicated lift
- Intercom and handset linked to main door entry point
- Secure underground parking available (at an extra cost)
- Cycle parking
- Recycling bins provided in basement car park
- Private residents' garden

## Site plan



## **Floor plans**



#### Level 01



#### Level 02



#### Level 03



#### Level 04



#### Level 05



#### Level 06