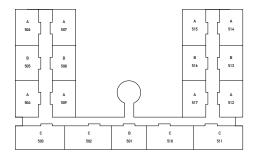

with freezer compartment

#### **Bathrooms**

- Modern white ceramics and stainless steel/chrome fittings
- Bath with shower and mixer
- Wall mounted heated towel rail
- Concealed storage cabinet
- Heated mirror
- Tiled floor

#### Services

- TV points in living area and main bedroom.
- Secure door entry system
- Intruder alarm
- Apartment-wide electric heating
- Dedicated space for washer/dryer

#### **Common areas**

- Access via a secure entrance and dedicated lift
- Intercom and handset linked to main door entry point
- Secure underground parking available (at an extra cost)
- Cycle parking
- Recycling bins provided in basement car park
- Private residents' garden

## Site plan



## **Floor plans**



#### Level 01



#### Level 02



#### Level 03



#### Level 04



#### Level 05



#### Level 06