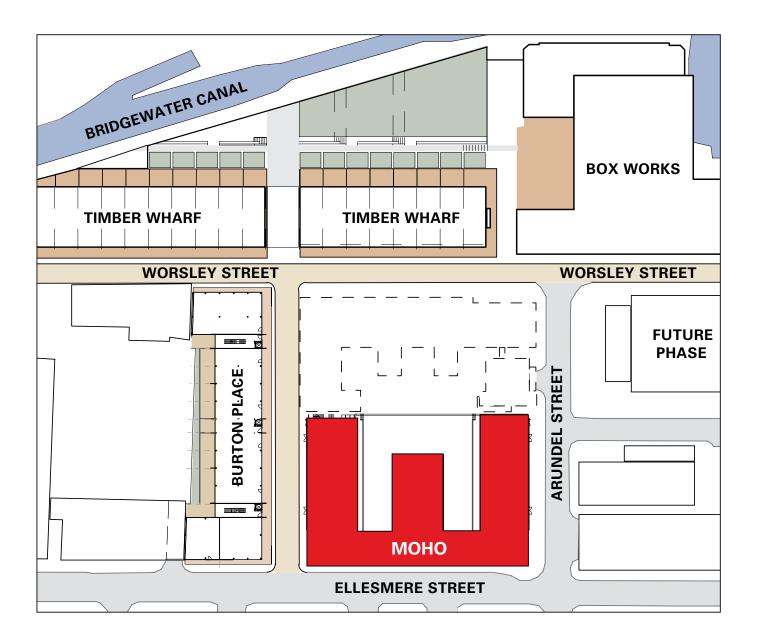

ishwasher
- Built in stainless steel combined oven/microwave and halogen hob
- Integrated low level fridge with freezer compartment

#### **Bathrooms**

- Modern white ceramics and stainless steel/chrome fittings
- Bath with shower and mixer
- Wall mounted heated towel rail
- Concealed storage cabinet
- Heated mirror
- Tiled floor

#### Services

- TV points in living area and main bedroom.
- Secure door entry system
- Intruder alarm
- Apartment-wide electric heating
- Dedicated space for washer/dryer

#### **Common areas**

- Access via a secure entrance and dedicated lift
- Intercom and handset linked to main door entry point
- Secure underground parking available (at an extra cost)
- Cycle parking
- Recycling bins provided in basement car park
- Private residents' garden

## Site plan



## **Floor plans**



#### Level 01



#### Level 02



#### Level 03



#### Level 04



#### Level 05



#### Level 06